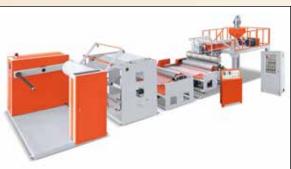

### **OUR INFRASTRUCTURE**

WINDSOR MACHINES

Three layer co-extrusion blown film lines.

AND BRIEFE.

XHD MACHINES
3 Layers 1500mm LLDPE Cast Stretch
Film Machine.
2 Layers 1000mm LLDPE Stretch Wrap
Film Machine.

WENZHOU ZHETUO MACHINE Air Bubble Film Making Plant.

JANGIR COMPANY BOPP Tape Manufacturing.

LOTTEY ENGINEERING 32 Layer paper core machine.

Monolayer blown film

The sustainable way to keep food Fresh

**FOOD GRADE QUALITY CRYSTAL TRANSPARENT** 