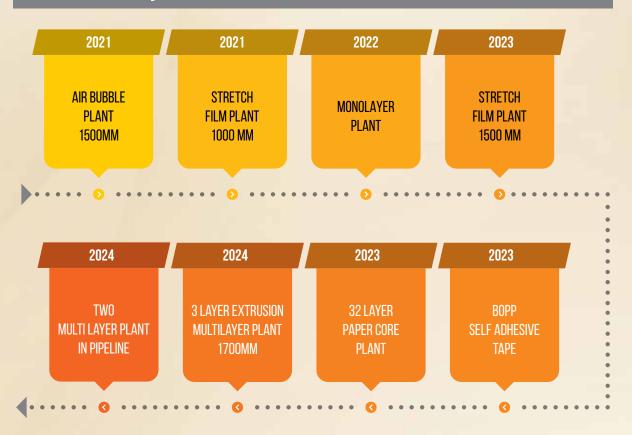

# A JOURNEY OF INNOVATION

### **OUR INFRASTRUCTURE**

WINDSOR MACHINES

Three layer co-extrusion blown film lines.

AND BRIEFE.

XHD MACHINES
3 Layers 1500mm LLDPE Cast Stretch
Film Machine.
2 Layers 1000mm LLDPE Stretch Wrap
Film Machine.

WENZHOU ZHETUO MACHINE Air Bubble Film Making Plant.

JANGIR COMPANY BOPP Tape Manufacturing.

LOTTEY ENGINEERING 32 Layer paper core machine.

Monolayer blown film

The sustainable way to keep food Fresh

**FOOD GRADE QUALITY CRYSTAL TRANSPARENT** 