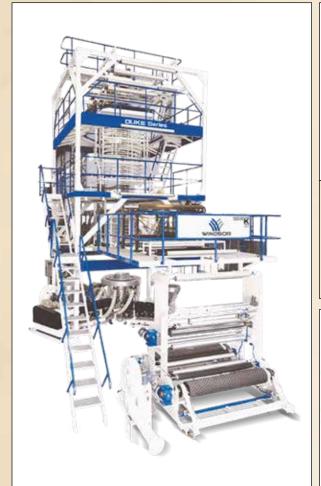

### **OUR INFRASTRUCTURE**

WINDSOR MACHINES

Three layer co-extrusion blown film lines.

AND BRIEFE.

XHD MACHINES
3 Layers 1500mm LLDPE Cast Stretch
Film Machine.
2 Layers 1000mm LLDPE Stretch Wrap
Film Machine.